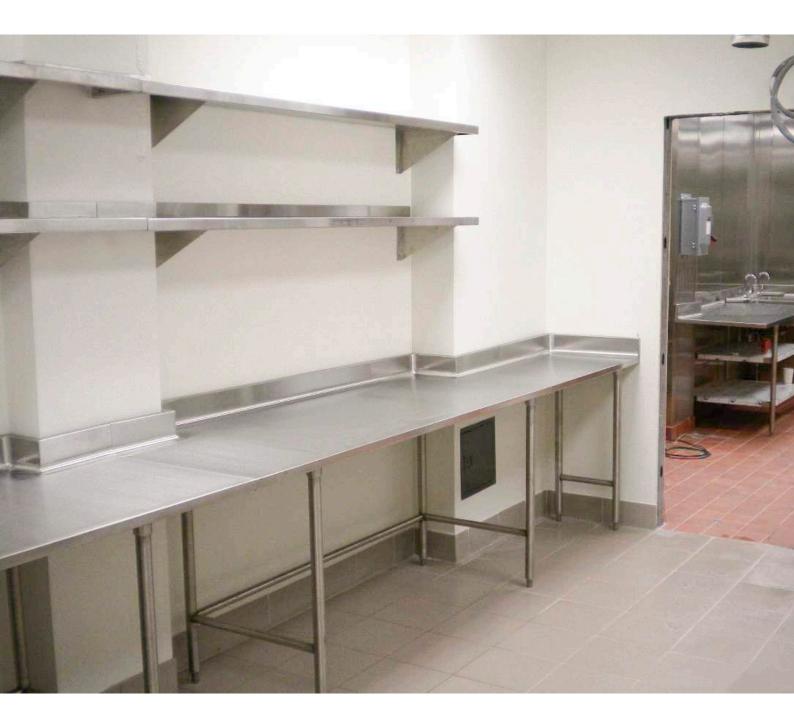

### Laboratories

Stainless steel is corrosion resistant & durable, making it an outstanding fit for laboratories. Stainles steel cabinets & paneling are just some items to consider in a lab setting.

Stainless Steel Base Cabinets w/ Countertop

Stainless Steel Pass Thru Cabinets & Wall Paneling