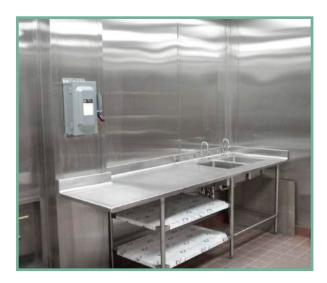

### Laboratories

Stainless steel is corrosion resistant & durable, making it an outstanding fit for laboratories. Stainles steel cabinets & paneling are just some items to consider in a lab setting.

Stainless Steel Base Cabinets w/ Countertop