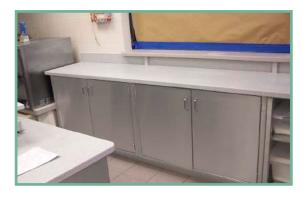

### Laboratories

Stainless steel is corrosion resistant & durable, making it an outstanding fit for laboratories. Stainles steel cabinets & paneling are just some items to consider in a lab setting.

Stainless Steel Base Cabinets w/ Countertop