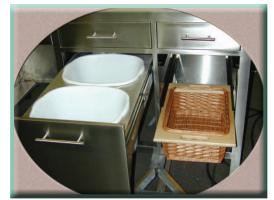

Drawers and Cabinets are assembled by hand and are specially designed for the application and your convenience. We produce items for large project and for small projects. Our corner cabinet (pictured below) is great for space saving applications.

Specialty Worktable with Backsplash Column Cutout, Cabinet and Wall Shelves

Corner Cabinet with Hinged Glass Door & Stainless Steel Shelf Inside

Residential

Schools & Cafeterias

Restaurants

Sefi Fabricators
50 Ranick Drive East
Amityville, NY 11701
631-842-2200
Fax: 631-842-2203