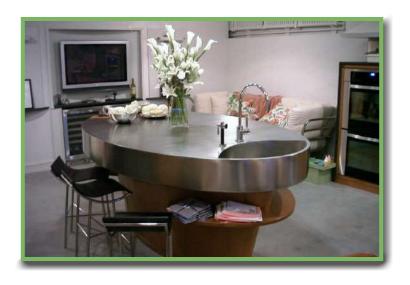

## Sefi Residential Countertops

Sefi Countertops are custom designed to meet your needs and decor to enhance your home. Whether you are looking to enhance your kitchen work area, bar area or even your laundry room area, we turn your design dreams into reality with handcrafted pieces. Stainless steel is easy to clean/maintain, reflects the color of the room so it will fit with any decor, and light brings out its natural beauty. Complete your countertop with a satin finish to help prevent fingerprints and scratching.

Stainless Steel Island Countertop with Sink

Stainless Steel Kitchen Countertops

Stainless Steel Countertop with Cutout for Sink