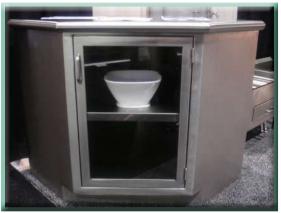

Drawers and Cabinets are assembled by hand and are specially designed for the application and your convenience. We produce items for large project and for small projects. Our corner cabinet (pictured below) is great for space saving applications.

Specialty Worktable with Backsplash Column Cutout, Cabinet and Wall Shelves

Corner Cabinet with Hinged Glass Door & Stainless Steel Shelf Inside

Residential

Schools & Cafeterias

Restaurants

Sefi Fabricators
50 Ranick Drive East
Amityville, NY 11701
631-842-2200
Fax: 631-842-2203