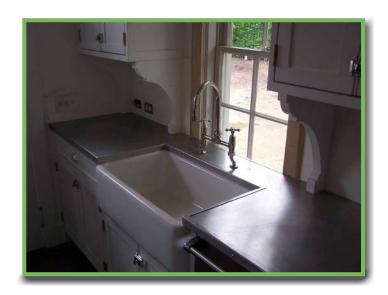

## Sefi Residential Countertops

Sefi Countertops are custom designed to meet your needs and decor to enhance your home. Whether you are looking to enhance your kitchen work area, bar area or even your laundry room area, we turn your design dreams into reality with handcrafted pieces. Stainless steel is easy to clean/maintain, reflects the color of the room so it will fit with any decor, and light brings out its natural beauty. Complete your countertop with a satin finish to help prevent fingerprints and scratching.

Stainless Steel Island Countertop with Sink

Stainless Steel Kitchen Countertops

Stainless Steel Countertop with Cutout for Sink