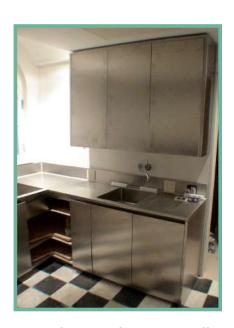

## Sefi Commercial Cabinets

Sefi Cabinets are 18GA type 304 stainless steel, flush design with hinged or sliding double pan doors. Wall cabinets have sloping or flat top and base. Cabinets have a double pan bottom. Finish is an elegant brushed satin. Cabinets ship complete and ready to be hung on the wall or base cabinets to be put right into place. Stainless steel cabinets are durable and easily maintained. Many options are available for you to customize the cabinets to meet your needs. Our cabinets are ideal for kitchens, labs, schools, prisons, etc.

Stainless Steel Hinged Door Cabinets

Stainless Steel Base & Wall Cabinets

Stainless Steel Pass Thru Cabinets & Wall Paneling