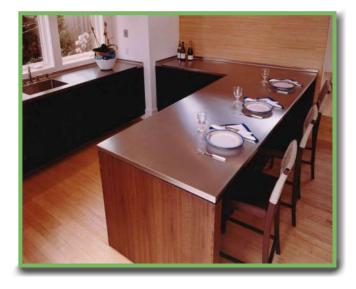

## Sefi Residential Countertops

Sefi Countertops are custom designed to meet your needs and decor to enhance your home. Whether you are looking to enhance your kitchen work area, bar area or even your laundry room area, we turn your design dreams into reality with handcrafted pieces. Stainless steel is easy to clean/maintain, reflects the color of the room so it will fit with any decor, and light brings out its natural beauty. Complete your countertop with a satin finish to help prevent fingerprints and scratching.

Stainless Steel Island Countertop with Sink

Stainless Steel Kitchen Countertops

Stainless Steel Countertop with Cutout for Sink