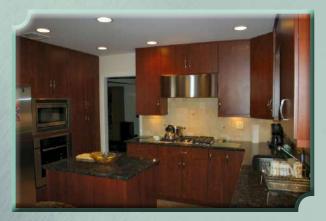

## Sefi Residential Countertops

Sefi Countertops are custom designed to meet your needs and decor to enhance your home. Whether you are looking to enhance your kitchen work area, bar area or even your laundry room area, we turn your design dreams into reality with handcrafted pieces. Stainless steel is easy to clean/maintain, reflects the color of the room so it will fit with any decor, and light brings out its natural beauty. Complete your countertop with a satin finish to help prevent fingerprints and scratching.