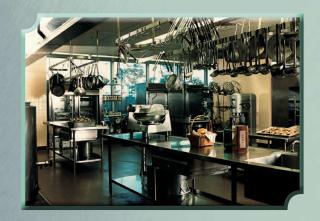

## Sefi Commercial Cabinets

Sefi Cabinets are 18GA type 304 stainless steel, flush design with hinged or sliding double pan doors. Wall cabinets have sloping or flat top and base. Cabinets have a double pan bottom. Finish is an elegant brushed satin. Cabinets ship complete and ready to be hung on the wall or base cabinets to be put right into place. Stainless steel cabinets are durable and easily maintained. Many options are available for you to customize the cabinets to meet your needs. Our cabinets are ideal for kitchens, labs, schools, prisons, etc.