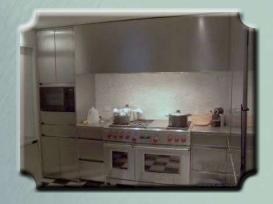

## Sefi Custom Designs

Sefi Custom Designs

Restaurant Kitchen

EuroStyle Sink

Base Cabinet with Counter

Custom Sink Bowls Martini Bowl ~ Wine Bowl

**Heater Covers** 

Mailboxes
Wall Mounted ∼ Post Mounted ∼ Free Standing