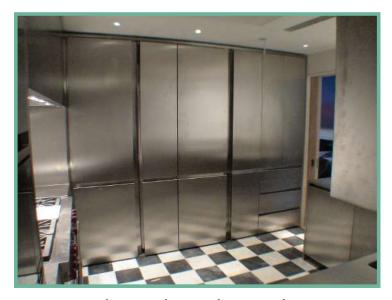

## Sefi Commercial Cabinets

Sefi Cabinets are 18GA type 304 stainless steel, flush design with hinged or sliding double pan doors. Wall cabinets have sloping or flat top and base. Cabinets have a double pan bottom. Finish is an elegant brushed satin. Cabinets ship complete and ready to be hung on the wall or base cabinets to be put right into place. Stainless steel cabinets are durable and easily maintained. Many options are available for you to customize the cabinets to meet your needs. Our cabinets are ideal for kitchens, labs, schools, prisons, etc.

Stainless Steel Hinged Door Cabinets

Stainless Steel Base & Wall Cabinets

Stainless Steel Pass Thru Cabinets & Wall Paneling