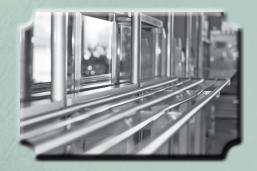

## Sefi Commercial Cabinets

Sefi Cabinets are 18GA type 304 stainless steel, flush design with hinged or sliding double pan doors. Wall cabinets have sloping or flat top and base. Cabinets have a double pan bottom. Finish is an elegant brushed satin. Cabinets ship complete and ready to be hung on the wall or base cabinets to be put right into place. Stainless steel cabinets are durable and easily maintained. Many options are available for you to customize the cabinets to meet your needs. Our cabinets are ideal for kitchens, labs, schools, prisons, etc.

Stainless Steel Hinged Door Cabinets

Stainless Steel Base & Wall Cabinets

Stainless Steel Pass Thru Cabinets & Wall Paneling