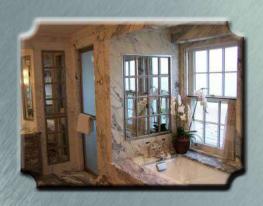

## Sefi Residential Countertops

Sefi Countertops are custom designed to meet your needs and decor to enhance your home. Whether you are looking to enhance your kitchen work area, bar area or even your laundry room area, we turn your design dreams into reality with handcrafted pieces. Stainless steel is easy to clean/maintain, reflects the color of the room so it will fit with any decor, and light brings out its natural beauty. Complete your countertop with a satin finish to help prevent fingerprints and scratching.

Stainless Steel Island Countertop with Sink

Stainless Steel Kitchen Countertops

Stainless Steel Countertop with Cutout for Sink