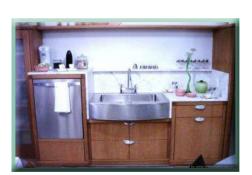

## Sefi Residential Countertops

Sefi Countertops are custom designed to meet your needs and decor to enhance your home. Whether you are looking to enhance your kitchen work area, bar area or even your laundry room area, we turn your design dreams into reality with handcrafted pieces. Stainless steel is easy to clean/maintain, reflects the color of the room so it will fit with any decor, and light brings out its natural beauty. Complete your countertop with a satin finish to help prevent fingerprints and scratching.

Stainless Steel Island Countertop with Sink

Stainless Steel Kitchen Countertops

Stainless Steel Countertop with Cutout for Sink